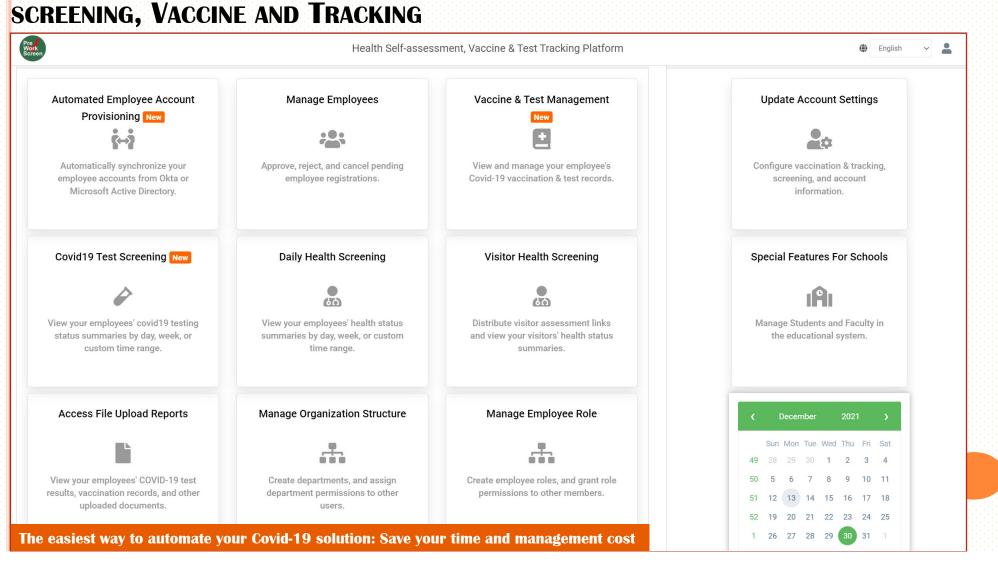

# SECURE AND POWERFUL HR/SAFETY ADMIN DASHBOARD FOR EMPLOYEE HEALTH SELF-

### AUTOMATE YOUR EMPLOYEE VACCINE AND TEST PROCESS

#### VIEW, EDIT, APPROVE, REJECT, AND VACCINE & TEST MANAGEMENT Software Marketing Current vaccination settings > Search by name, email, ID, department, week, time period Vaccination Summary 203 Total 91.86% 0.45% 0.00% 0.00% b. Fully Vaccinated c. Partially Vaccinated d.2. Medical Exemption a. Total d.1. Not Vaccinated d.3. Religious Exemption Bin's vaccine ( Partially Vaccinated ) review: Reject Approve 0.00% 0.00% 2.26% COVID-19 Vaccination Record Card CDC Phase keep this record card, which includes medical information about the vaccines you have received. d.5. Planning to Get Vaccine e. Prefer Not to Answer f. Not Reported d.4. Other Exemption Por favor, guarde esta tarjeta de registro, que incluye información médica sobre las vacunas que ha recibido. 8 Approved status will be automatically sent to the employee Last Name First Name The total number of registered members Total Date of birth Patient number (medical record or it's record number) **Prefer Not to Answer** The number of members who choose "Prefer Not to Answer" Product Name/Manufacturer Healthcare Professional or Clinic Site **Not Reported** The number of members who have not provided any vaccination information 1" Dose mm dd yy 2<sup>rd</sup> Dose Other **Email and Text Communications with Employees regarding vaccine and test report** mm dd yy Other