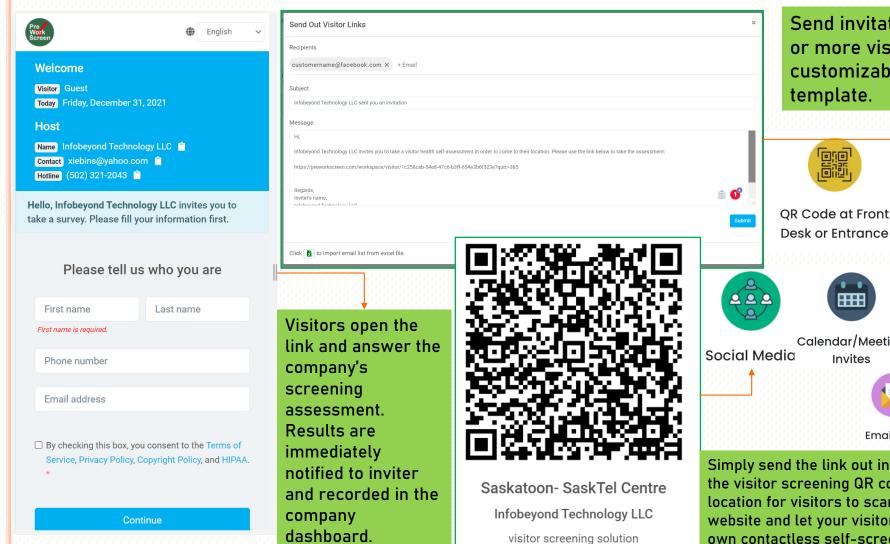

### VISITOR SELF-SCREENING & VACCINE STATUS REPORT VIA MOBILE APP

Send invitation to one or more visitors via a customizable email template.

Website

Calendar/Meeting Invites

**Appointment Notifications** 

Email/Text

Simply send the link out in an email, display the visitor screening QR code in a public location for visitors to scan, or post on your website and let your visitors perform their own contactless self-screening.