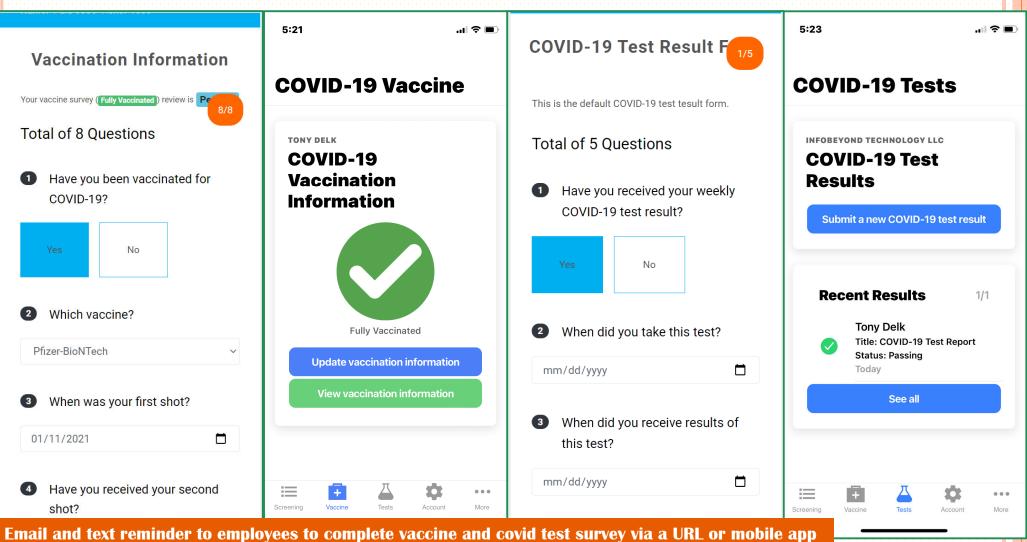

#### I. Vaccine and Test Tracking and Verification

- 1. Employee submit vaccine and test records via mobile App or company URL
- 2. Automation of COVID vaccine and test management
- 3. Compliance with OSHA ETS's requirements
- 4. User-friendly functional features for HR/Safety/Admin

#### VIEW, EDIT, APPROVE, REJECT, AND VACCINE & TEST MANAGEMENT Software Marketing Current vaccination settings > Search by name, email, ID, department, week, time period Vaccination Summary 203 Total 91.86% 0.45% 0.00% 0.00% b. Fully Vaccinated c. Partially Vaccinated d.2. Medical Exemption a. Total d.1. Not Vaccinated d.3. Religious Exemption Bin's vaccine ( Partially Vaccinated ) review: Reject Approve 0.00% 0.00% 2.26% COVID-19 Vaccination Record Card CDC Phase keep this record card, which includes medical information about the vaccines you have received. d.5. Planning to Get Vaccine e. Prefer Not to Answer f. Not Reported d.4. Other Exemption Por favor, guarde esta tarjeta de registro, que incluye información médica sobre las vacunas que ha recibido. 8 Approved status will be automatically sent to the employee Last Name First Name The total number of registered members Total Date of birth Patient number (medical record or it's record number) **Prefer Not to Answer** The number of members who choose "Prefer Not to Answer" Product Name/Manufacturer Healthcare Professional or Clinic Site **Not Reported** The number of members who have not provided any vaccination information 1" Dose mm dd yy 2<sup>rd</sup> Dose Other **Email and Text Communications with Employees regarding vaccine and test report** mm dd yy Other