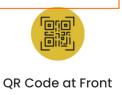

### VISITOR SELF-SCREENING & VACCINE STATUS REPORT VIA MOBILE APP

Send invitation to one or more visitors via a customizable email template.

Website

Calendar/Meeting Invites

**Appointment Notifications** 

Email/Text

Simply send the link out in an email, display the visitor screening QR code in a public location for visitors to scan, or post on your website and let your visitors perform their own contactless self-screening.