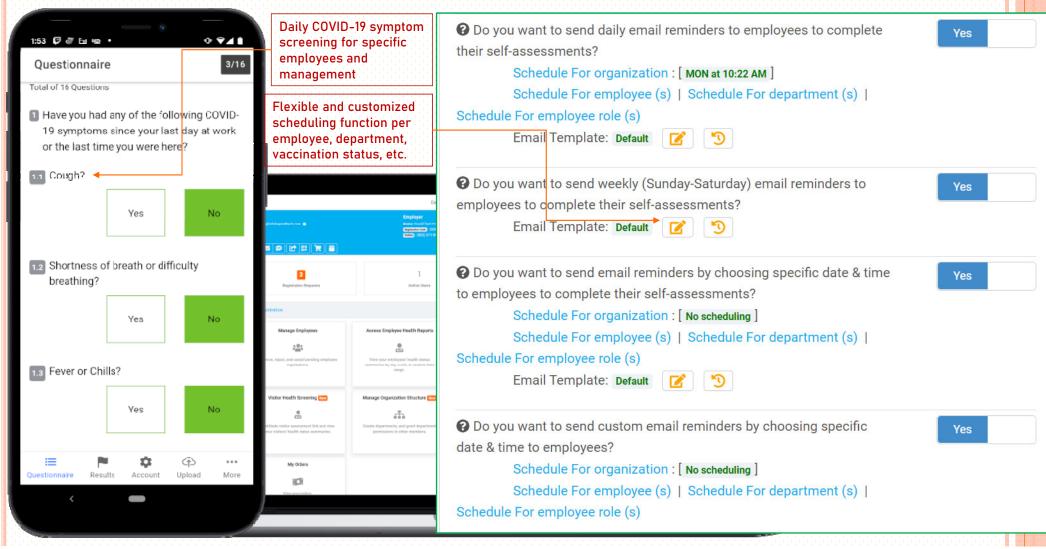

#### II. Daily COVID-19 symptom self-screening

- 1. Daily covid-19 symptom health report per schedule of office days
- 2. Automation of COVID responses, action, and management based on policy
- 3. Secure and lightweight app for employees

# COVID SYMPTOM DAILY SELF-SCREENING FOR UNVACCINED EMPLOYEES